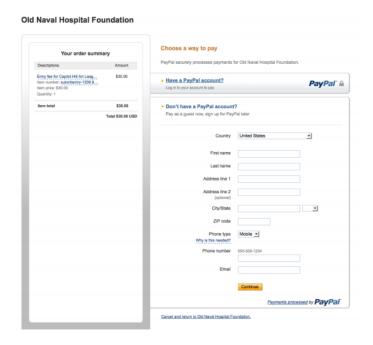

11. Process your registration fee via PayPal. PayPal accepts all major credit cards and simply acts as a cash register for those who do not actively use PayPal accounts. Once you complete this step, you are entered! Please note that you will not be able to change your entry after payment has been processed, so double check your entry closely.