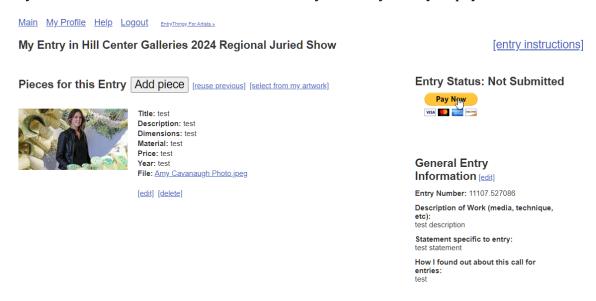

10. If you would like to add more pieces, click "Add Piece." If you would like to add more pieces, **do not** click on the yellow "Pay Now" button until you have completed adding all your pieces. If you'd like to enter only one piece, then click "Pay Now." Continue this process until you have submitted all the works you would like entered. Once all your work is entered, hit the yellow "Pay Now" button. You will not be able to edit your entry after you pay.