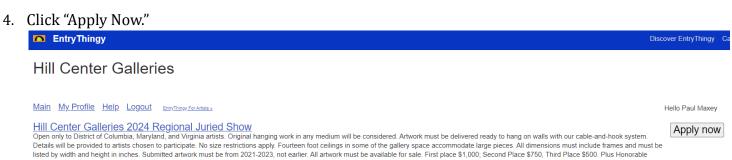

3. If creating a new account, enter your additional information. Click "Submit." Verify your information and click "Submit" again.

5. Click "I have read and understand the entry instructions." Then click "Continue to Next Step." My Entry in Hill Center Galleries 2024 Regional Juried Show **Entry Instructions** Juror requests a short artist statement describing each work submitted. \$40 for up to 5 pieces. \$10 for each additional piece. Instructions for EntryThingy can be found on the Call for Entries page under Galleries at hillcenterdc.org. Hill Center Galleries shall sell artwork at the sales price submitted in the on-line entry, plus applicable DC sales tax, and remit proceeds to the artist, retaining a 30% sales commission. NO PRICE CHANGES WILL BE ALLOWED AFTER THE ENTRY DEADLINE. ✓ I have read and understand the entry instructions Continue to Next Step 6. Enter your statement and resume. Then click "Submit." Review your statement resume and click "Submit" again. If you need to make changes, click "Back." Main My Profile Help Logout EntryThingy For Artists » My Entry in Hill Center Galleries 2024 Regional Juried Show My Statement Please start by entering your statement below. You can type in your information or copy and paste from a Word document. You can always edit this information later by clicking 'My Profile' and then [edit profile]. Submit Cancel 7. Fill out the General Entry Information form and click "Save and Continue to Next Step." My Entry in Hill Center Galleries 2024 Regional Juried Show **General Entry Information** To get started with your entry, please fill out the form below. Description of Work (media, technique, etc): 80 characters remaining. Statement specific to entry: 230 characters remaining ☐ I agree with the <u>terms of entry</u>. How did you find out about this call for entries?